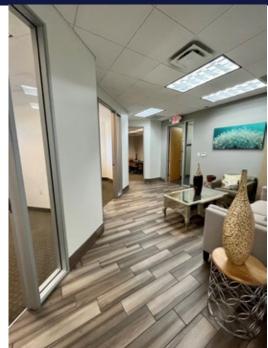

### 9160 E BAHIA DRIVE | Scottsdale, Arizona 85260

#### **SUITE 201 - ±4,127 SF: - MOVE-IN READY!**

- Private entrance for employees and guests
- Reception area
- Nine (9) private offices
- Conference room
- One (1) open flex area
- Two (2) storage rooms, IT room
- Spacious eat-in kitchen / break area featuring dishwasher and sink with space for full size refrigerator
- Two (2) private restrooms
- Separate private back entrance also available