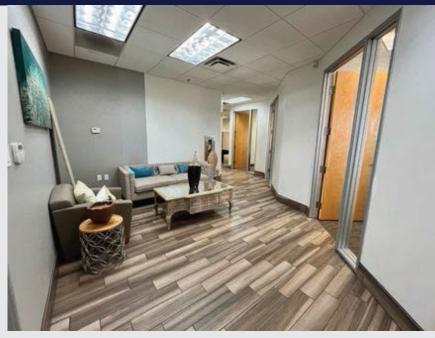

#### **SUITE 201 - ±4,127 SF: - MOVE-IN READY!**

- Private entrance for employees and guests
- Reception area
- Nine (9) private offices
- Conference room
- One (1) open flex area
- Two (2) storage rooms, IT room
- Spacious eat-in kitchen / break area featuring dishwasher and sink with space for full size refrigerator
- Two (2) private restrooms
- Separate private back entrance also available