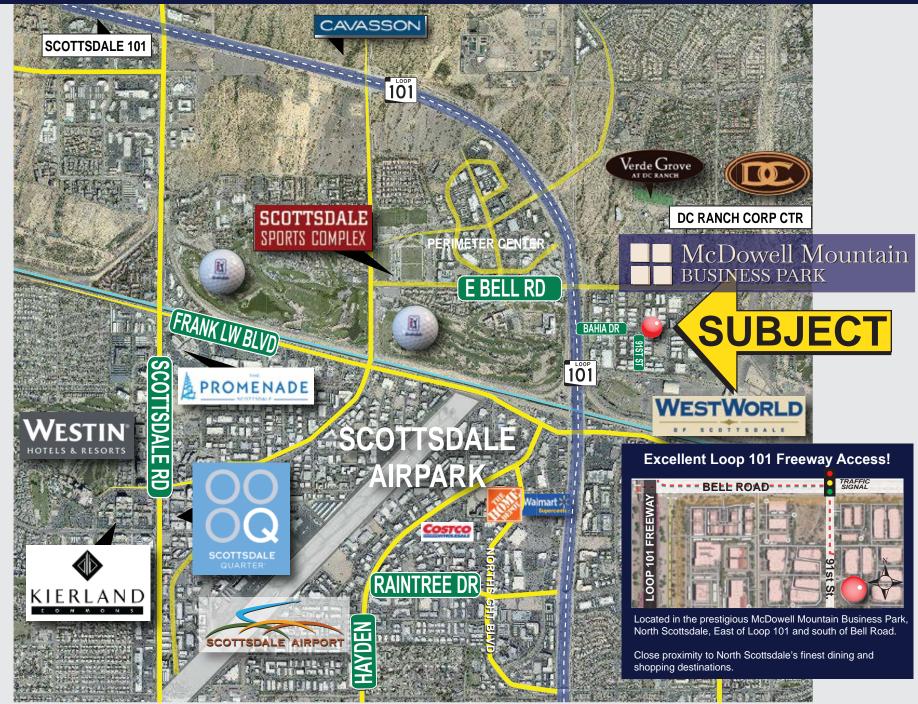

#### **BUILDING FEATURES:**

- Elevator on premises
- 24/7 Comprehensive access control system
- Great exposure on corner of 91st Street and Bahia Drive
- Opportunity for high signage visibility
- Easy access to Loop 101 Freeway

#### 9160 E BAHIA DRIVE | Scottsdale, Arizona 85260