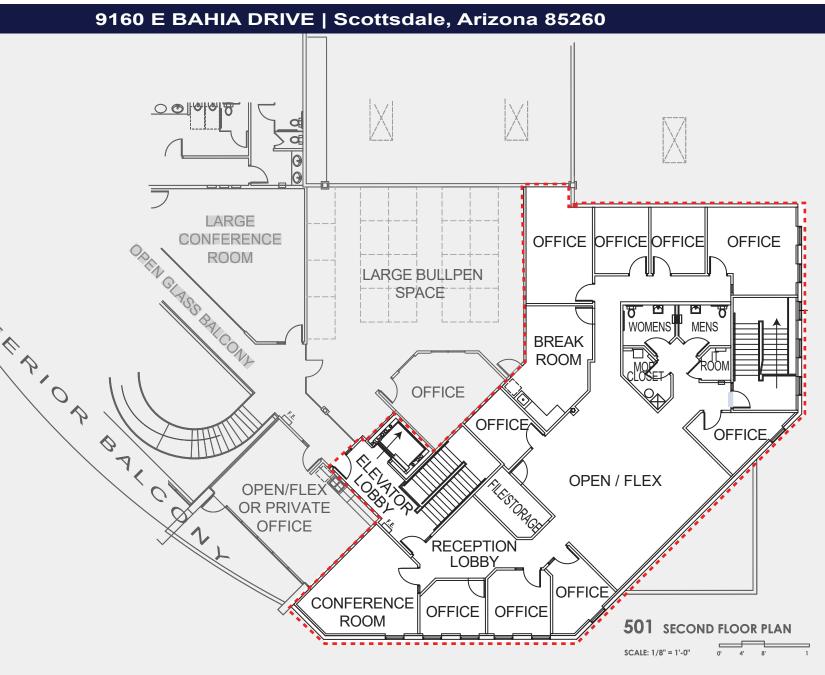

#### **SUITE 201 - ±4,127 SF: - MOVE-IN READY!**

- Private entrance for employees and guests
- Reception area
- Nine (9) private offices
- Conference room
- One (1) open flex area
- Two (2) storage rooms, IT room
- Spacious eat-in kitchen / break area featuring dishwasher and sink with space for full size refrigerator
- Two (2) private restrooms
- Separate private back entrance also available

#### **NOT TO SCALE**

All information furnished regarding property for sale, rental or financing is from sources deemed reliable, but no warranty or representation is made to the accuracy thereof and same is submitted to errors omissions, change of price, rental or other conditions, prior to sale, lease or financing or withdrawal without notice. No liability of any kind is to be imposed on the broker herein. This information has been secured from sources deemed reliable, however, we make no warranties as to its accuracy.