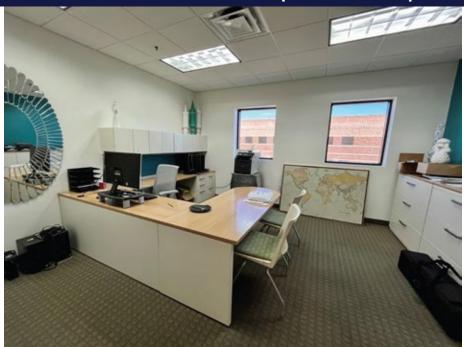

#### **SUITE 201 - ±4,127 SF: - MOVE-IN READY!**

- Private entrance for employees and guests
- Reception area
- Nine (9) private offices
- Conference room
- One (1) open flex area
- Two (2) storage rooms, IT room
- Spacious eat-in kitchen / break area featuring dishwasher and sink with space for full size refrigerator
- Two (2) private restrooms
- Separate private back entrance also available

### 9160 E BAHIA DRIVE | SUITE 201 | Scottsdale, Arizona 85260

The above is subject to prior sales and leasing. This information has been secured from sources we believe to be reliable, but we make no representation or warranties, expressed or implied as to the accuracy of this information.