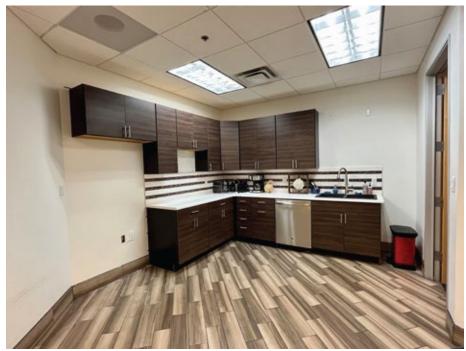

#### **SUITE 201 - ±4,127 SF: - MOVE-IN READY!**

- Private entrance for employees and guests
- Reception area
- Nine (9) private offices
- Conference room
- One (1) open flex area
- Two (2) storage rooms, IT room
- Spacious eat-in kitchen / break area featuring dishwasher and sink with space for full size refrigerator
- Two (2) private restrooms
- Separate private back entrance also available

### 9160 E BAHIA DRIVE | SUITE 201 | Scottsdale, Arizona 85260

The above is subject to prior sales and leasing. This information has been secured from sources we believe to be reliable, but we make no representation or warranties, expressed or implied as to the accuracy of this information.