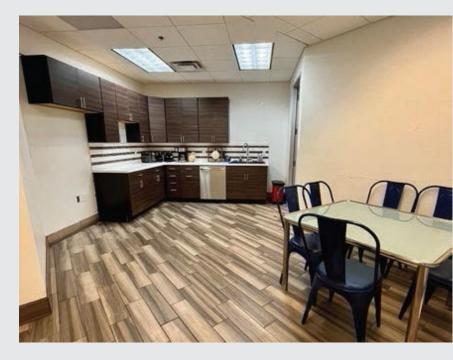

#### **SUITE 201 - ±4,127 SF: - MOVE-IN READY!**

- Private entrance for employees and guests
- Reception area
- Nine (9) private offices
- Conference room
- One (1) open flex area
- Two (2) storage rooms, IT room
- Spacious eat-in kitchen / break area featuring dishwasher and sink with space for full size refrigerator
- Two (2) private restrooms
- Separate private back entrance also available