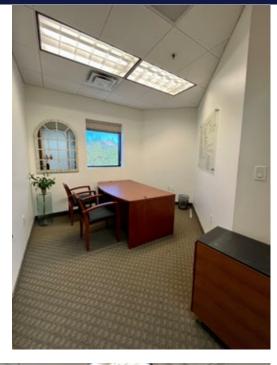

### 9160 E BAHIA DRIVE | Scottsdale, Arizona 85260

#### **SUITE 201 - ±4,127 SF: - MOVE-IN READY!**

- Private entrance for employees and guests
- Reception area
- Nine (9) private offices
- Conference room
- One (1) open flex area
- Two (2) storage rooms, IT room
- Spacious eat-in kitchen / break area featuring dishwasher and sink with space for full size refrigerator
- Two (2) private restrooms
- Separate private back entrance also available