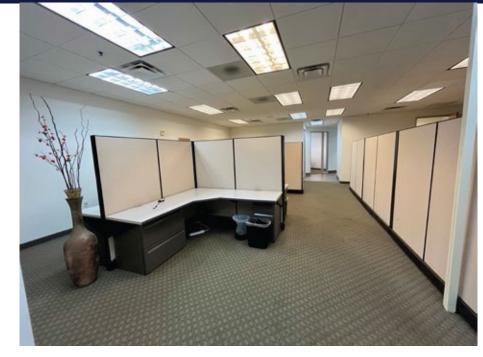

#### **SUITE 201 - ±4,127 SF: - MOVE-IN READY!**

- Private entrance for employees and guests
- Reception area
- Nine (9) private offices
- Conference room
- One (1) open flex area
- Two (2) storage rooms, IT room
- Spacious eat-in kitchen / break area featuring dishwasher and sink with space for full size refrigerator
- Two (2) private restrooms
- Separate private back entrance also available

### 9160 E BAHIA DRIVE | SUITE 201 | Scottsdale, Arizona 85260

The above is subject to prior sales and leasing. This information has been secured from sources we believe to be reliable, but we make no representation or warranties, expressed or implied as to the accuracy of this information.