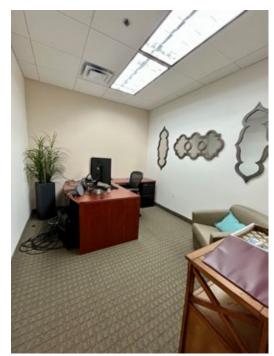

### 9160 E BAHIA DRIVE | Scottsdale, Arizona 85260

#### **SUITE 201 - ±4,127 SF: - MOVE-IN READY!**

- Private entrance for employees and guests
- Reception area
- Nine (9) private offices
- Conference room
- One (1) open flex area
- Two (2) storage rooms, IT room
- Spacious eat-in kitchen / break area featuring dishwasher and sink with space for full size refrigerator
- Two (2) private restrooms
- Separate private back entrance also available