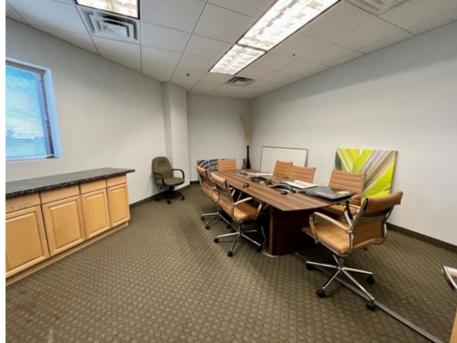

#### **SUITE 201 - ±4,127 SF: - MOVE-IN READY!**

- Private entrance for employees and guests
- Reception area
- Nine (9) private offices
- Conference room
- One (1) open flex area
- Two (2) storage rooms, IT room
- Spacious eat-in kitchen / break area featuring dishwasher and sink with space for full size refrigerator
- Two (2) private restrooms
- Separate private back entrance also available

### 9160 E BAHIA DRIVE | SUITE 201 | Scottsdale, Arizona 85260

The above is subject to prior sales and leasing. This information has been secured from sources we believe to be reliable, but we make no representation or warranties, expressed or implied as to the accuracy of this information.